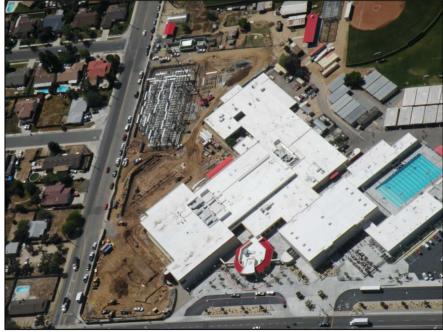

#### Building A

5/5/11: Footing construction has been completed at stage and orchestra pit. Reinforcing is currently underway including setting embed steel.

**Aerial Photos** 

April 29, 2011: Building "C" in the foreground

April 29, 2011: Theater Building "A" in the foreground.