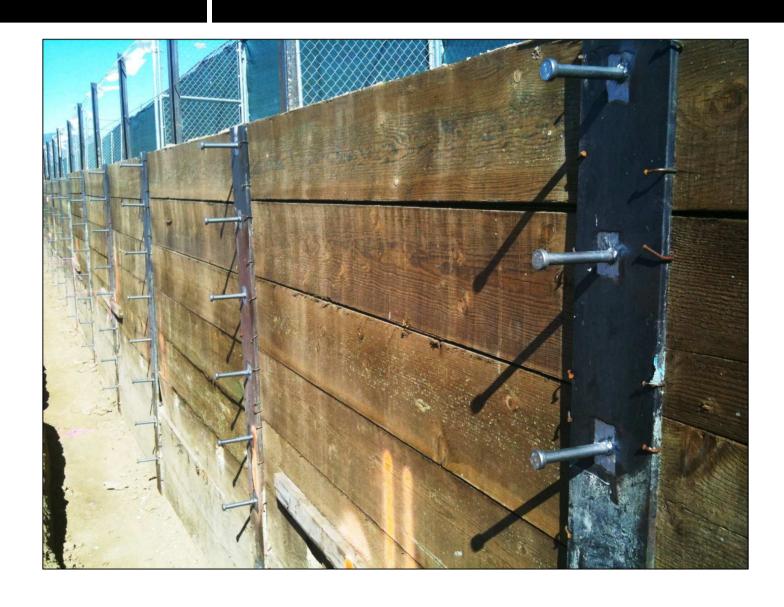

#### Retaining Wall

Retaining Wall-2/9/11: Nelson Studs have been installed and the waterproofing and rebar will commence at weeks end.

### Retaining Wall

Retaining Wall-2/15/11: Drainage panel installed and rebar reinforcing in progress.

### Retaining Wall

#### 3/2/11: Retaining wall completed

1/26/11: Completed column embeds and grade beams in background. Elevator pit and the elect. data and bathroom footings in progress 2/2/2011