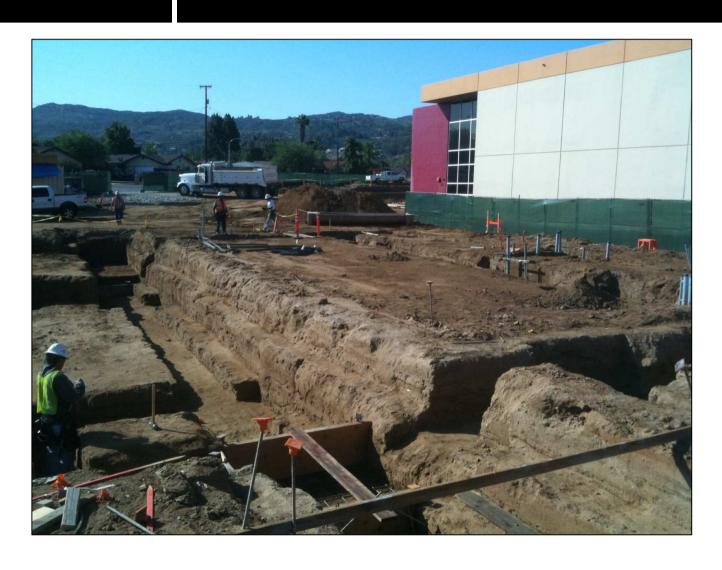

# Science Building "B"

April 29, 2011: Footing construction continues.

5/5/11: Footings are reinforced and embed steel is being set into position.

#### School Entry Ramp

April 28, 2011: The footings for the switch back ramp situated between building "C" and "B" is getting underway.