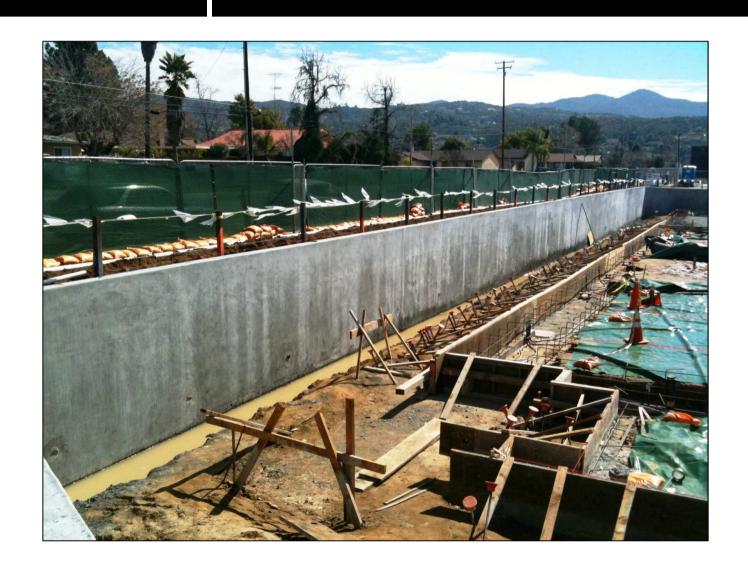

#### 3/2/11: Retaining wall completed

1/26/11: Completed column embeds and grade beams in background. Elevator pit and the elect. data and bathroom footings in progress 2/2/2011