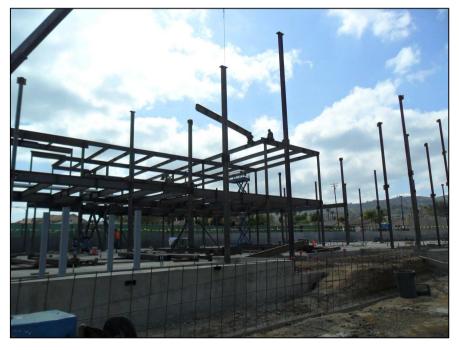

#### Classroom Building "C"

4/28/11: Structural Steel Erection continues. Safety cabling system is being installed for the decking installation.

5/5/11: 2<sup>nd</sup> floor deck has been spread and is in the process of being attached to the beams.