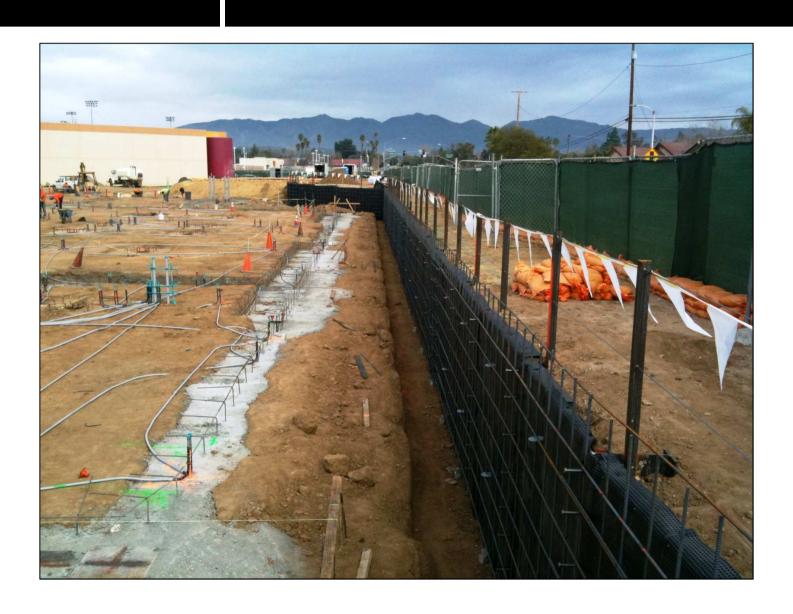

#### Retaining Wall

Retaining Wall-2/9/11: Nelson Studs have been installed and the waterproofing and rebar will commence at weeks end.

### Retaining Wall

Retaining Wall-2/15/11: Drainage panel installed and rebar reinforcing in progress.