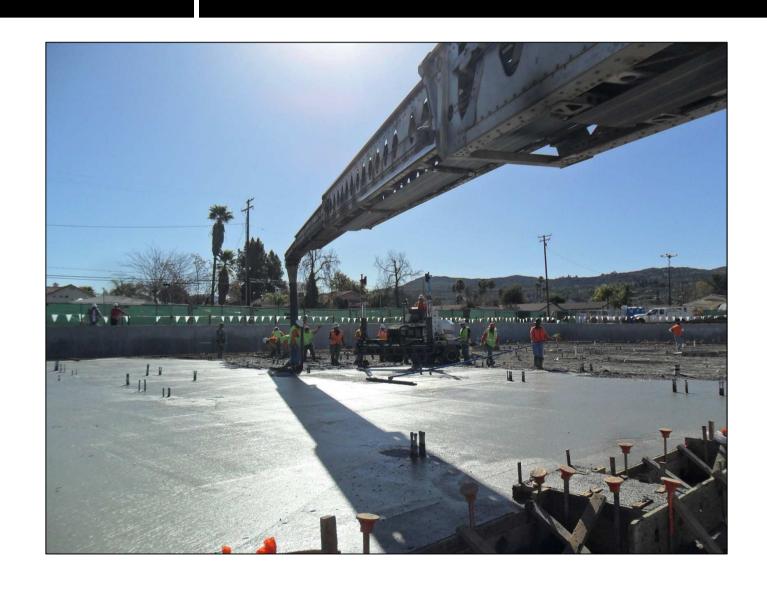

#### 3/10/11: Slab Pour in progress

#### 3/11/11: Slab on Grade Completed Creteseal Application in progress

Classroom Building "C" April 4, 2011: Steel erection began today.

April 5, 2011: The majority of the buildings

columns have been raised.