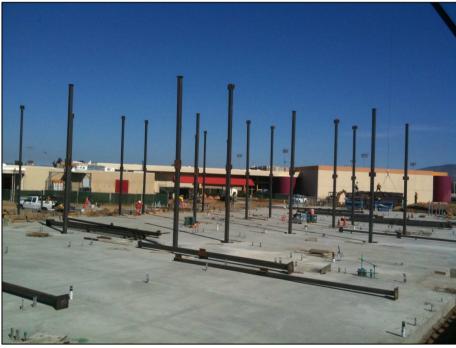

#### Classroom Building "C"

April 13, 2011: Structural steel is being set into place progressing towards the south end of the building.

Second floor beam being set into place.