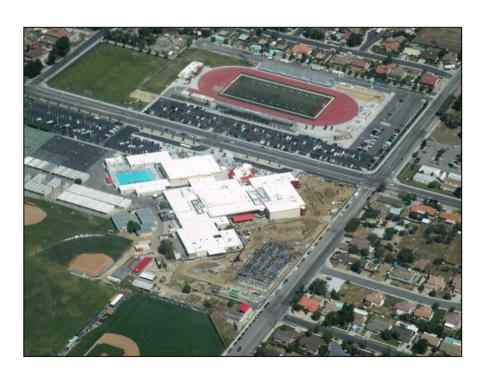

#### Building A

5/5/11: Footing construction has been completed at stage and orchestra pit. Reinforcing is currently underway including setting embed steel.

**Aerial Photos** 

April 29, 2011: Building "C" in the foreground

April 29, 2011: Theater Building "A" in the foreground.