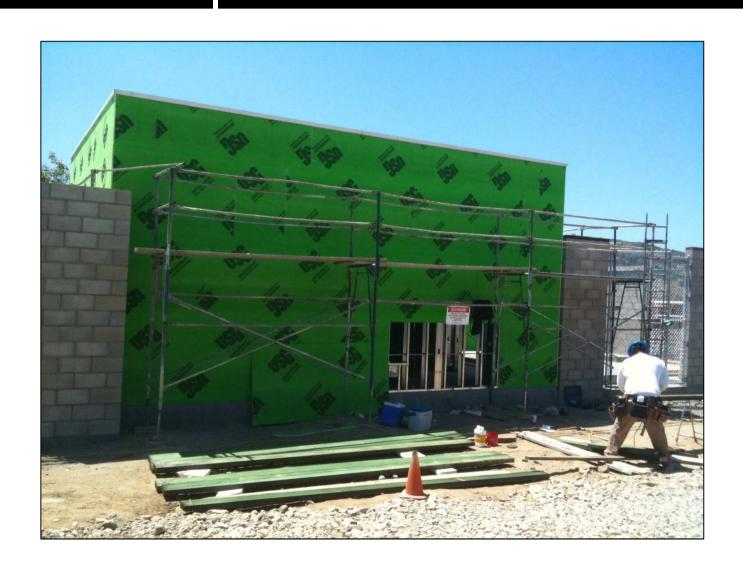

April 11, 2011: SOG is in the process of being poured.

April 12, 2011: Completed SOG.

April 28, 2011: Building has been framed and sheeted. Fencing has been installed since the switch gear was secured into place prior to framing operations.

April 29, 2011: Building sheeting is finishing up and work on the parapet is just getting underway.