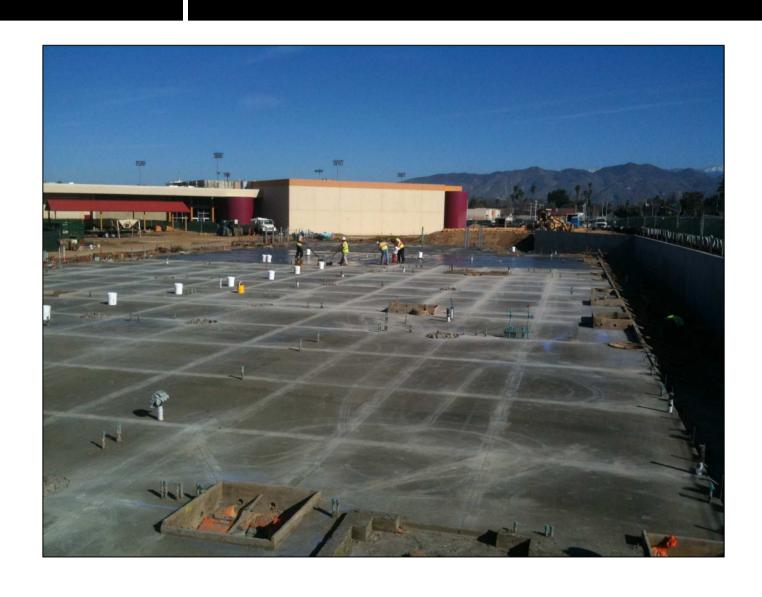

#### 3/11/11: Slab on Grade Completed Creteseal Application in progress

Classroom Building "C" April 4, 2011: Steel erection began today.

April 5, 2011: The majority of the buildings

columns have been raised.