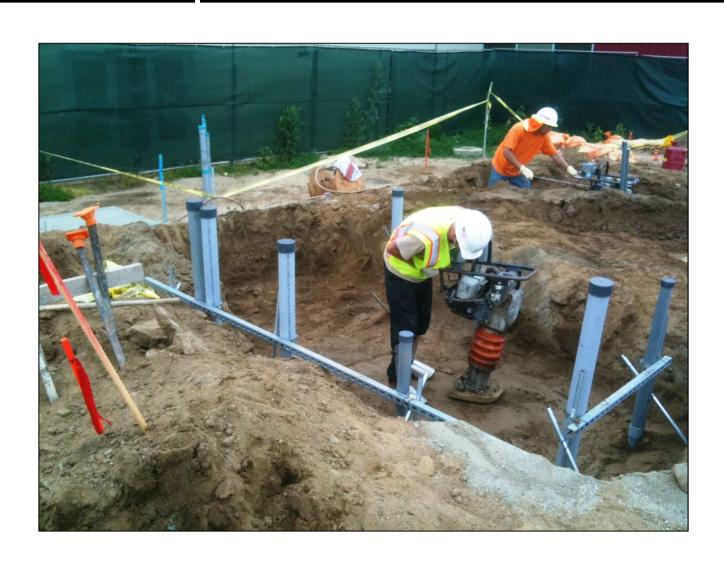

# Theater Building "A"

April 21, 2011: Electrical and Plumbing underground are underway.