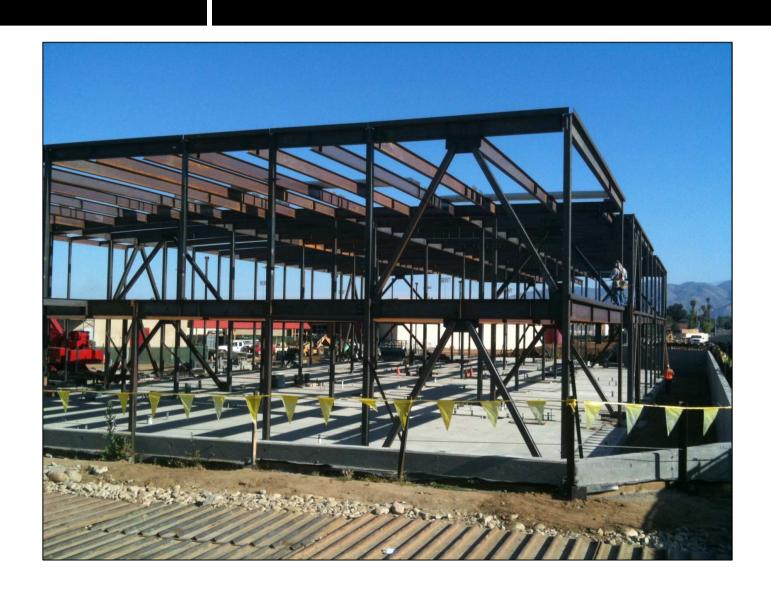

#### 3/11/11: Slab on Grade Completed Creteseal Application in progress

Classroom Building "C" April 4, 2011: Steel erection began today.

April 5, 2011: The majority of the buildings

columns have been raised.

#### Classroom Building "C"

April 13, 2011: Structural steel is being set into place progressing towards the south end of the building.

Second floor beam being set into place.