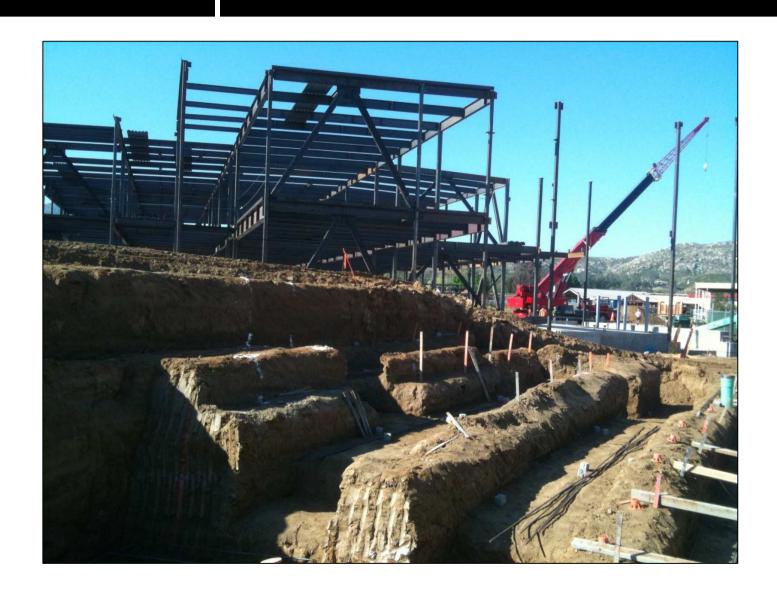

# Science Building "B"

April 29, 2011: Footing construction continues.

5/5/11: Footings are reinforced and embed steel is being set into position.