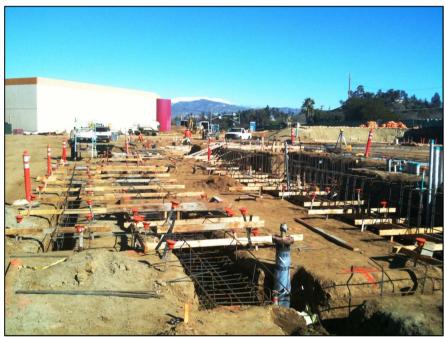

#### 3/2/11: Retaining wall completed

1/26/11: Completed column embeds and grade beams in background. Elevator pit and the elect. data and bathroom footings in progress 2/2/2011

# Science Building "B"

April 29, 2011: Footing construction continues.

5/5/11: Footings are reinforced and embed steel is being set into position.