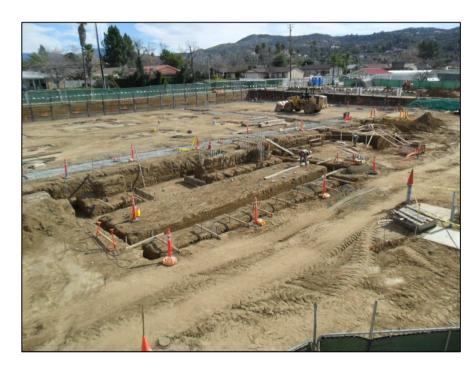

#### 3/2/11: Retaining wall completed

1/26/11: Completed column embeds and grade beams in background. Elevator pit and the elect. data and bathroom footings in progress 2/2/2011

# Science Building "B"

April 29, 2011: Footing construction continues.

5/5/11: Footings are reinforced and embed steel is being set into position.