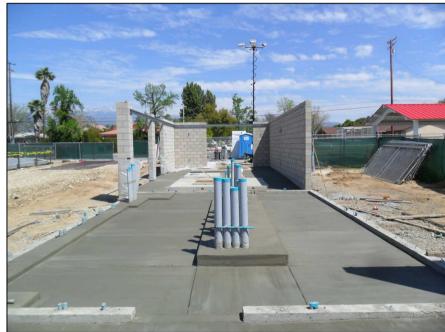

#### 3/11/11: Slab on Grade Completed Creteseal Application in progress

Classroom Building "C" April 4, 2011: Steel erection began today.

April 5, 2011: The majority of the buildings

columns have been raised.