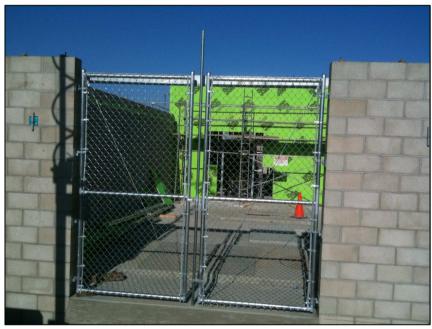

April 11, 2011: SOG is in the process of being poured.

April 12, 2011: Completed SOG.

April 28, 2011: Building has been framed and sheeted. Fencing has been installed since the switch gear was secured into place prior to framing operations.