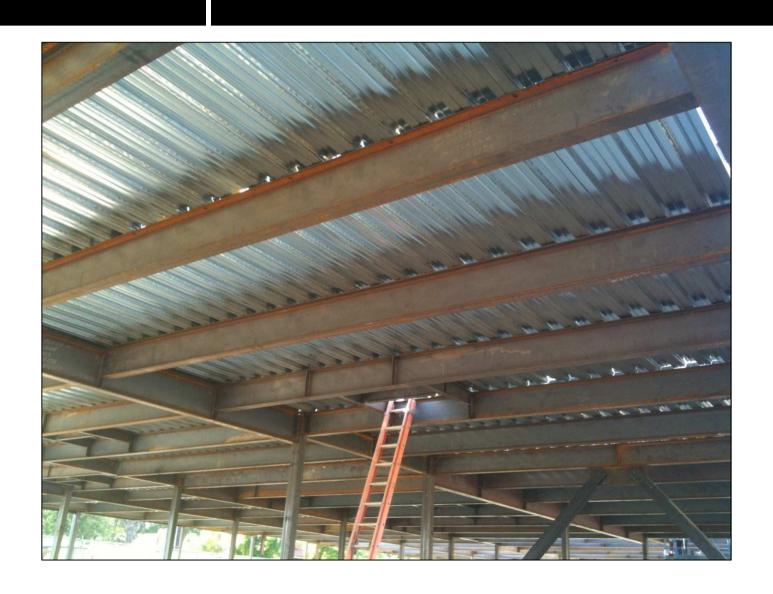

#### Classroom Building "C"

4/28/11: Structural Steel Erection continues. Safety cabling system is being installed for the decking installation.

5/5/11: 2<sup>nd</sup> floor deck has been spread and is in the process of being attached to the beams.