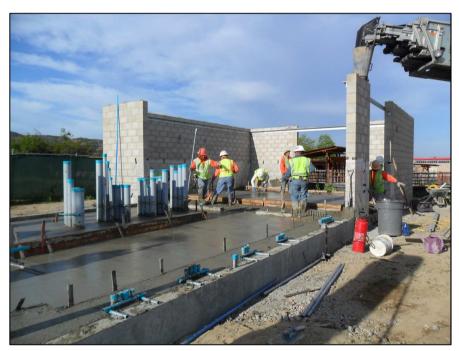

#### 3/10/11: Slab Pour in progress

#### 3/11/11: Slab on Grade Completed Creteseal Application in progress

Classroom Building "C" April 4, 2011: Steel erection began today.

April 5, 2011: The majority of the buildings

columns have been raised.