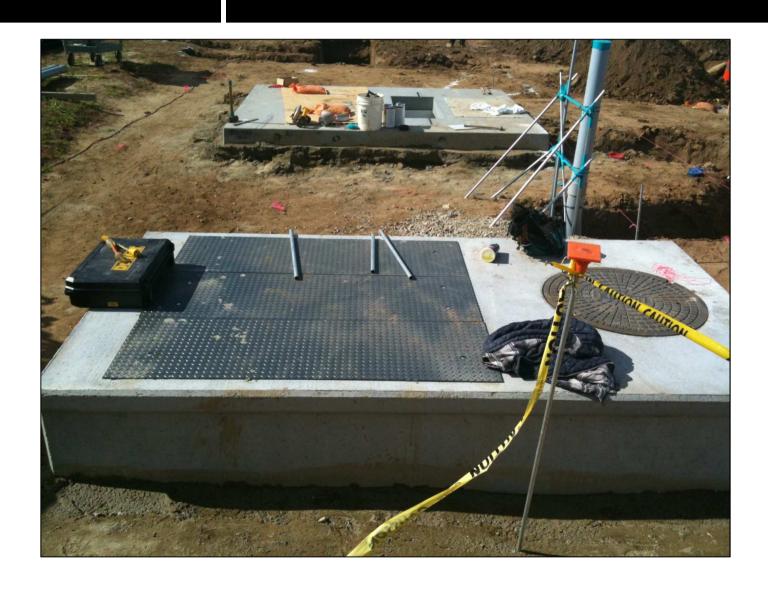

### **Hemet High Modernization & Expansion**

Construction Progress Photo Report May 2011 Building "D

2/2/11: Electrical sweeps installed into the new electrical building.

Edison electrical vault and transformer pad are in place and awaiting flatwork to secure in place.