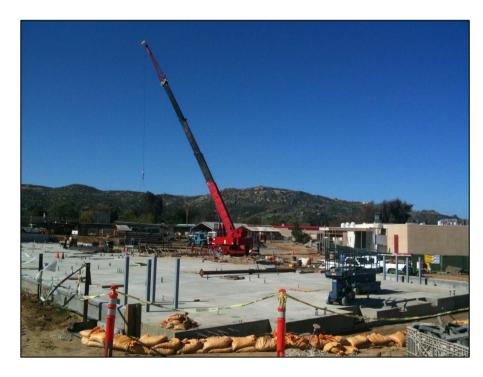

#### 3/2/11: Retaining wall completed

1/26/11: Completed column embeds and grade beams in background. Elevator pit and the elect. data and bathroom footings in progress 2/2/2011