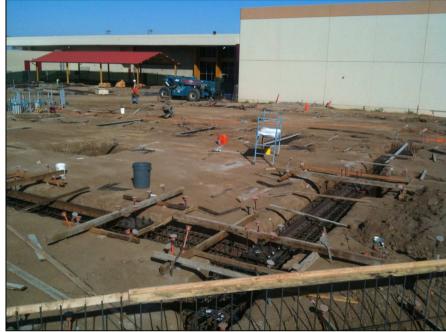

#### 3/10/11: Slab Pour in progress

#### 3/11/11: Slab on Grade Completed Creteseal Application in progress

Classroom Building "C" April 4, 2011: Steel erection began today.

April 5, 2011: The majority of the buildings

columns have been raised.