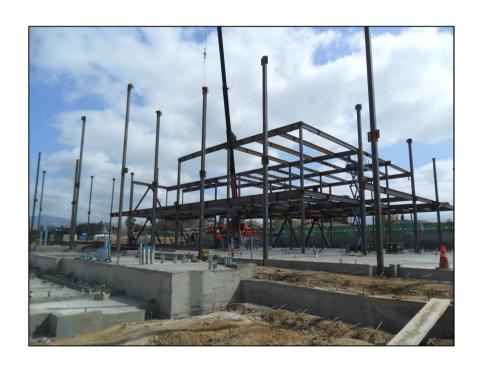

#### Classroom Building "C"

April 13, 2011: Structural steel is being set into place progressing towards the south end of the building.

Second floor beam being set into place.