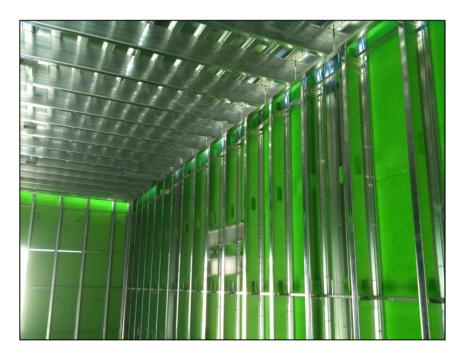

April 11, 2011: SOG is in the process of being poured.

April 12, 2011: Completed SOG.

April 28, 2011: Building has been framed and sheeted. Fencing has been installed since the switch gear was secured into place prior to framing operations.

April 29, 2011: Building sheeting is finishing up and work on the parapet is just getting underway.