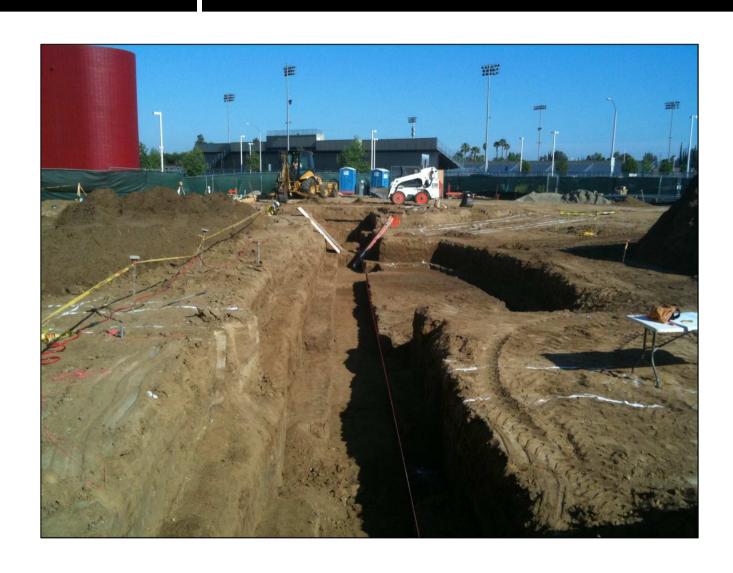

# Theater Building "A"

April 21, 2011: Electrical and Plumbing underground are underway.

# Theater Building "A"

April 28, 2011: The sloped seating area, orchestra pit and front of stage have been excavated.